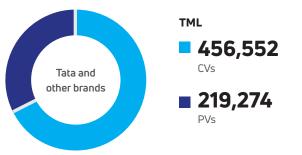

#### Total Tata Motors Group sales in FY18

\*Including CJLR

Our dealer/retailer networks (As on March 31, 2018)

746

TML

PV sales touchpoints

PV service touchpoints

**19,972** CV retailers