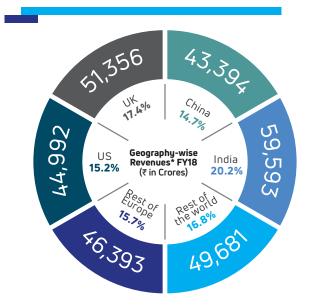

\*These revenues are gross of excise duty

| Segment-wise revenues<br>(₹ in Crores)            |                         |
|---------------------------------------------------|-------------------------|
| Automotive operations<br>Others                   | 293,453.33<br>3,252.36  |
| Total <sup>1</sup>                                | 295,409.34              |
| Revenues – Automotive operations<br>(₹ in Crores) |                         |
| Tata and other brand vehicles<br>JLR              | 66,620.38<br>226,964.86 |
| Total <sup>2</sup>                                | 293,453.33              |
| 1 After inter compart alimination                 |                         |