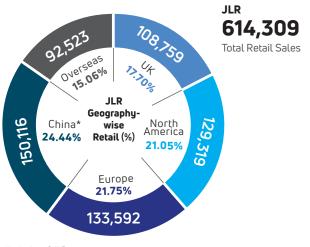

#### Total Tata Motors Group sales in FY18

\*Including CJLR

Our dealer/retailer networks (As on March 31, 2018)

746

TML

PV sales touchpoints

PV service touchpoints

**19,972** CV retailers